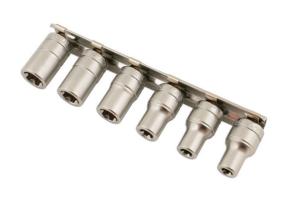

## Torx Plus® Socket Set 1/4"D 6pc

A set of EP (6-sided) Torx Plus® profile 1/4"D sockets, from 6EP to 12EP, allows power to be transfered to Torx Plus® fastenings without damage.

## **Additional Information**

- Socket sizes: 6EP, 7EP, 8EP, 10EP, 11EP and 12EP.
- Torx Plus® (6 sided) profile x 23mm long.
- · Supplied on a socket rail.
- Manufactured from satin finish chrome vanadium.
- Torx Plus® EPL (6 sided) profile maximises torque transfer to the fastener, and is commonly found on specialist automotive applications, such as automatic gearboxes and clutches.