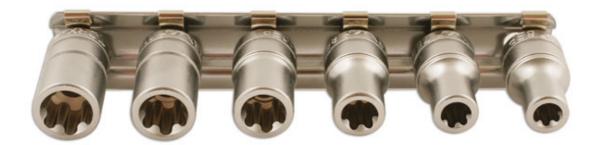

## Torx Plus® Socket Set 1/4"D 6pc

A set of EP (6-sided) Torx Plus® profile 1/4"D sockets, from 6EP to 12EP, allows power to be transfered to Torx Plus® fastenings without damage.

## **Additional Information**

- Socket sizes: 6EP, 7EP, 8EP, 10EP, 11EP and 12EP.
- Torx Plus® (6 sided) profile x 23mm long.
- · Supplied on a socket rail.
- Manufactured from satin finish chrome vanadium.
- Torx Plus® EPL (6 sided) profile maximises torque transfer to the fastener, and is commonly found on specialist automotive applications, such as automatic gearboxes and clutches.